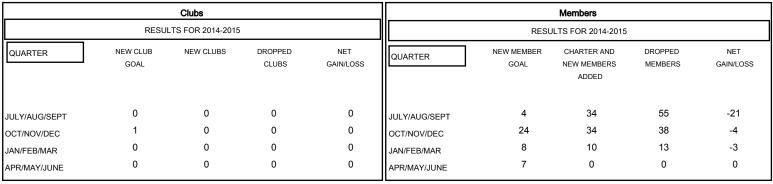

### GOALS AND ACTUAL NEW CLUBS CUMULATIVE

#### GOALS AND ACTUAL MEMBERS CUMULATIVE

| DROPPED CLUBS: 0 |     | 33 CLUBS OF 66 ADDED 1 OR MORE<br>NEW MEMBERS | GENDER DISTRIBUTION  MALE 1,142 (75.78%) |              |     |
|------------------|-----|-----------------------------------------------|------------------------------------------|--------------|-----|
| DROPPED MEMBERS  |     |                                               | FEMALE                                   | 365 (24.22%) |     |
| DECEASED         | 13  | CLICK HERE FOR HEALTH                         | FAMILY UNIT MEMBERS                      |              | 250 |
| CLUB CANCELLED   | 0   | ASSESSMENT DATA                               | HEAD OF HOUSEHOLD                        |              | 122 |
| OTHER            | 93  |                                               |                                          |              |     |
| TOTAL            | 106 |                                               | NON-HEAD OF HOUSEHOLD                    |              | 128 |