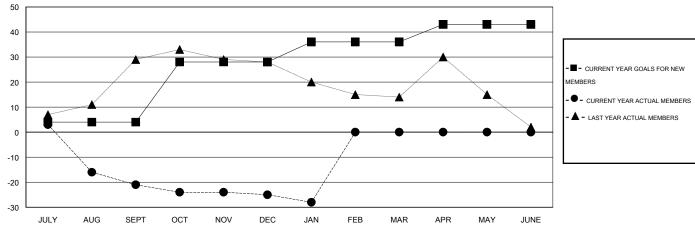

### GOALS AND ACTUAL NEW CLUBS CUMULATIVE

#### GOALS AND ACTUAL MEMBERS CUMULATIVE

| DROPPED CLUBS: 0 |     | 33 CLUBS OF 66 ADDED 1 OR MORE<br>NEW MEMBERS | GENDER DISTRIBUTION  MALE 1,142 (75.78%) |              |     |
|------------------|-----|-----------------------------------------------|------------------------------------------|--------------|-----|
| DROPPED MEMBERS  |     |                                               | FEMALE                                   | 365 (24.22%) |     |
| DECEASED         | 13  | CLICK HERE FOR HEALTH                         | FAMILY UNIT MEMBERS                      |              | 250 |
| CLUB CANCELLED   | 0   | ASSESSMENT DATA                               | HEAD OF HOUSEHOLD                        |              | 122 |
| OTHER            | 93  |                                               |                                          |              |     |
| TOTAL            | 106 |                                               | NON-HEAD OF HOUSEHOLD                    |              | 128 |